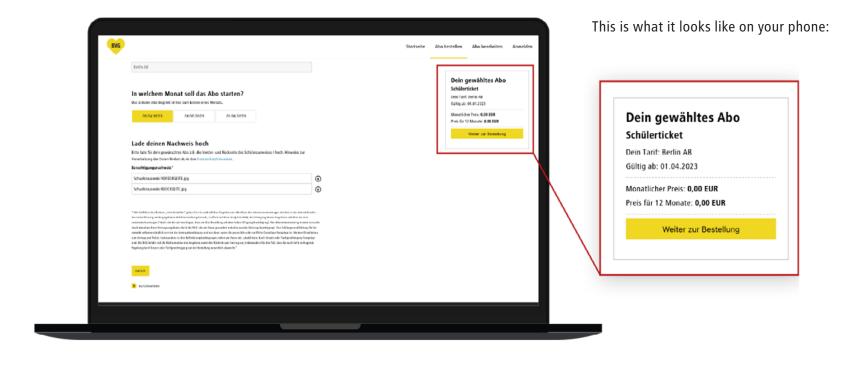

### **Check your information**

5. Check the information and make sure everything has been uploaded correctly. If everything's all right, click on the yellow 'Continue to your order' button.