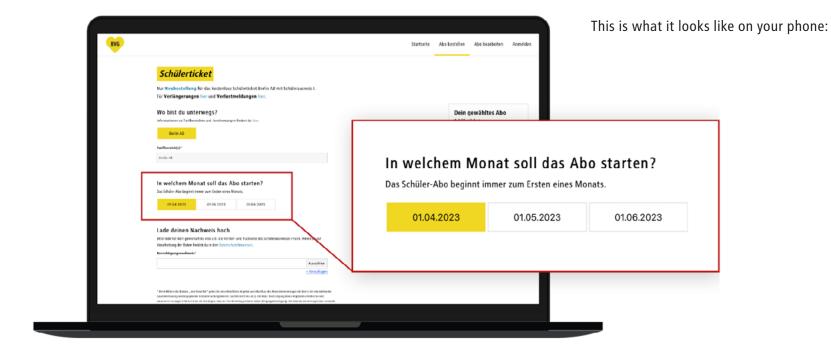

## **Choose start date**

3. Choose the month when you want your school student subscription to start.