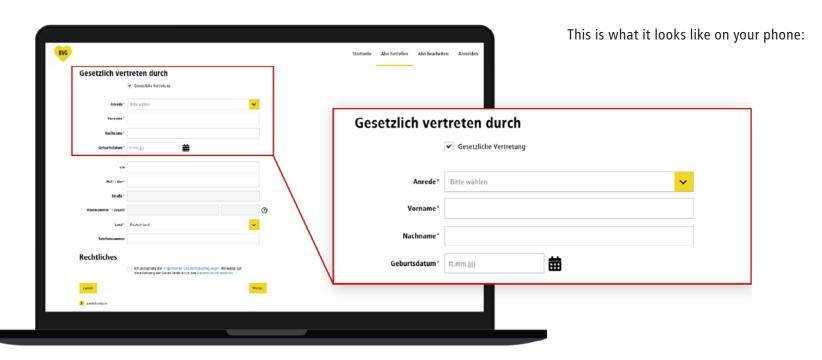

### **Enter personal information for minors**

When you enter your data of birth, the system automatically knows if you're a minor. If you are, a new section opens on the page.

- 6f. Please enter the information for your legal guardian. You can skip this step if you are not a minor.
  - Please choose a suitable title for the legal guardian.
  - Enter your legal guardian's first name.
  - Enter your legal guardian's surname.
  - Enter your legal guardian's date of birth.

#### 6g. In the next step, please enter your legal guardian's address.

- If a different name is on the postbox, please add that name in the 'c/o' box.
- Please enter your legal guardian's postcode.
- Enter your legal guardians's street and house number.
- You can enter a phone number here, so we can contact you if we have any questions. This box is optional and doesn't have to be completed.