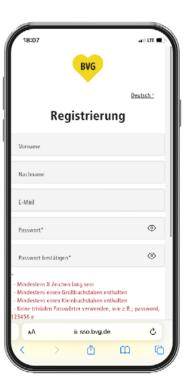

#### 7b. Please enter all the information required for sign-up.

- · Enter your first name
- Enter your surname
- Enter your email address
- Choose a password and enter it twice. Make sure it is correct or you'll have to enter all your information again.

#### Then click on the yellow 'Sign up now' button.