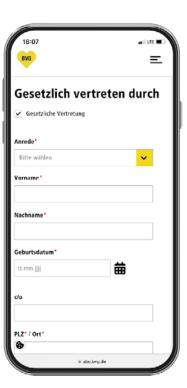

### **Enter personal information for minors**

When you enter your data of birth, the system automatically knows if you're a minor. If you are, a new section opens on the page.

- 6f. Please enter the information for your legal guardian. You can skip this step if you are not a minor.
  - Please choose a suitable title for the legal guardian.
  - Enter your legal guardian's first name.
  - Enter your legal guardian's surname.
  - Enter your legal guardian's date of birth.