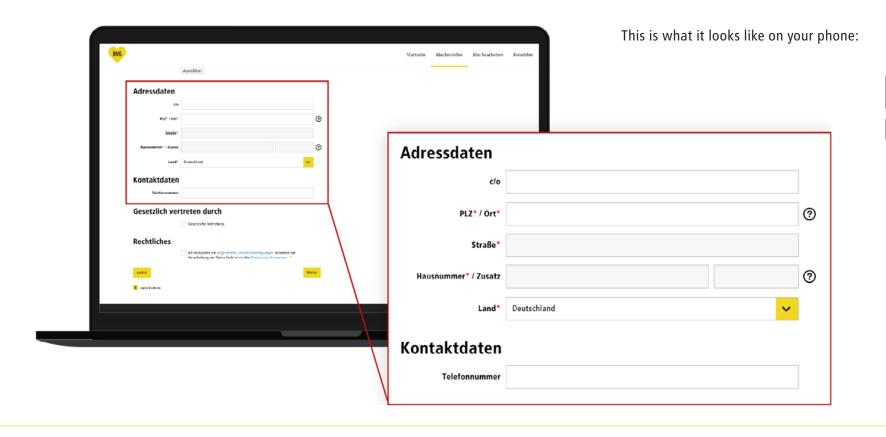

### **Enter personal information (part 2)**

#### 6e. Now enter your address and contact details.

- If a different name is on the postbox, please add that name in the 'c/o' box.
- Enter the school student's postcode or town.
- Enter the school student's street and house number.
- You can enter a phone number here, so we can contact you if we have any questions. This box is optional and doesn't have to be completed.