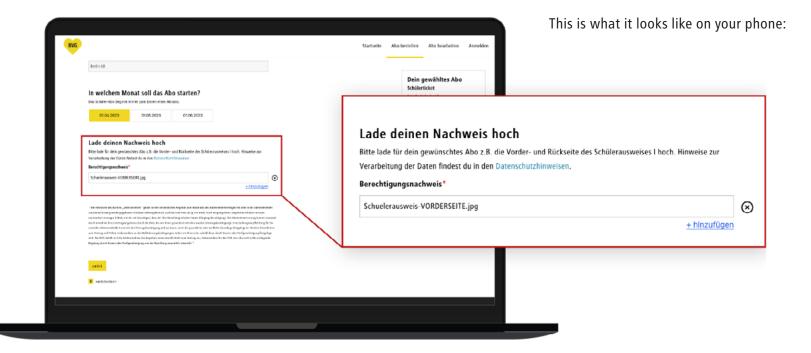

### **Upload school student ID**

4b. First upload the front of your ID.

#### Please note:

You need to upload the front and back of your school student ID separately.

### **Upload school student ID**

4c. Now click on <u>+ add</u> and upload the back of your school student ID.

#### Please note:

You can always delete uploaded pictures by clicking the 'x' and upload new ones.