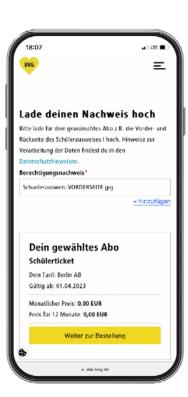

### **Check your information**

5. Check the information and make sure everything has been uploaded correctly. If everything's all right, click on the yellow 'Continue to your order' button.

#### **Order summary**

- 8. After you have successfully signed in or signed up, you will be redirected to the 'Order subscription summary' page. This overview shows all the information you entered.
  - The school student ticket is valid for fare zones A and B and can be used from the starting point entered here.
  - Your order summary may be much shorter. This example is one in which all possible boxes been completed.
  - If you'd like to go back and change anything, click on 'Change data' to return to the previous page.
  - Click on the yellow button marked 'Order subscription' to order your school student ticket.