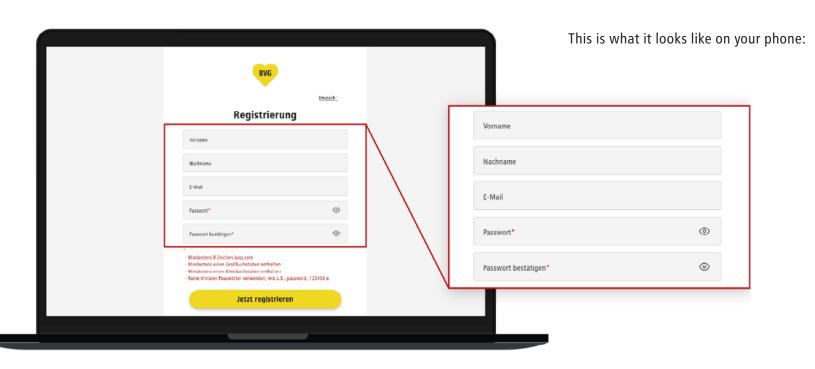

#### 7b. Please enter all the information required for sign-up.

- · Enter your first name
- Enter your surname
- Enter your email address
- Choose a password and enter it twice. Make sure it is correct or you'll have to enter all your information again.

#### Then click on the yellow 'Sign up now' button.