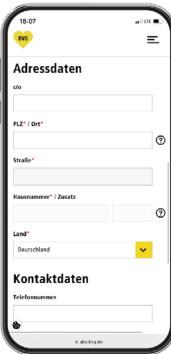

### **Enter personal information (part 2)**

#### 6e. Now enter your address and contact details.

- If a different name is on the postbox, please add that name in the 'c/o' box.
- Enter the school student's postcode or town.
- Enter the school student's street and house number.
- You can enter a phone number here, so we can contact you if we have any questions. This box is optional and doesn't have to be completed.