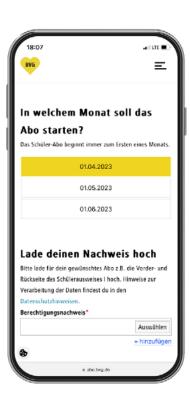

## **Choose start date**

3. Choose the month when you want your school student subscription to start.

## **Upload school student ID**

4a. This is what your school student ID should look like.

Back

| Name                                                                  |                                                      |                                                                                    |                                         |                                              |
|-----------------------------------------------------------------------|------------------------------------------------------|------------------------------------------------------------------------------------|-----------------------------------------|----------------------------------------------|
| Vorname                                                               |                                                      |                                                                                    |                                         |                                              |
| geboren a                                                             | am                                                   |                                                                                    |                                         |                                              |
| Straße                                                                |                                                      |                                                                                    |                                         |                                              |
| Wohnort                                                               | Berlin                                               | n                                                                                  |                                         |                                              |
|                                                                       |                                                      |                                                                                    |                                         |                                              |
|                                                                       |                                                      | Untersol                                                                           |                                         |                                              |
| lorwor                                                                | dungs                                                | zweck de                                                                           |                                         | eises                                        |
|                                                                       | dor Coh                                              |                                                                                    |                                         |                                              |
| Vachweis                                                              |                                                      |                                                                                    |                                         | chen Verkehrs                                |
| bei der<br>unterne<br>beim K<br>Aquariu<br>Ausstel<br>Bäder           | Inanspru<br>hmen<br>auf verbi<br>im<br>lungen        |                                                                                    | ler öffentli<br>ttskarten u<br>r Garten | .a. für<br>Theater<br>Urania<br>Zoo/Tierpark |
| bei der<br>unterne<br>beim K<br>Aquariu<br>Ausstel<br>Bäder<br>Verans | Inansprushmen auf verbium lungen taltunger nd sind o | uchnahme d<br>Illigter Eintrit<br>Botanische<br>Konzerte<br>Museen<br>n der Volksh | tskarten u<br>er Garten<br>ochschule    | .a. für<br>Theater<br>Urania<br>Zoo/Tierpark |

### **Upload school student ID**

4b. First upload the front of your ID.

#### Please note:

You need to upload the front and back of your school student ID separately.

### **Upload school student ID**

4c. Now click on <u>+ add</u> and upload the back of your school student ID.

#### Please note:

You can always delete uploaded pictures by clicking the 'x' and upload new ones.