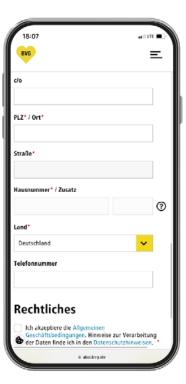

#### 6e. Now enter your address and contact details.

- If a different name is on the postbox, please add that name in the 'c/o' box.
- Enter the school student's postcode or town.
- Enter the school student's street and house number.
- You can enter a phone number here, so we can contact you if we have any questions. This box is optional and doesn't have to be completed.