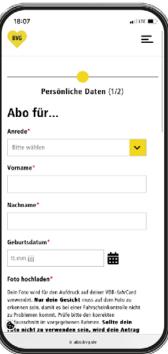

### **Enter personal information (part 1)**

#### 6a. We still need a bit more information to create your personal fahrCard.

- Please choose a suitable title for the school student.
- · Please enter the school student's first name.
- Enter the school student's surname.
- Please enter the school student's date of birth or select it using the calendar function.

#### **Upload** passport photo

You need a passport photo to use the fahrCard as a free school student ticket. The picture is printed on the fahrCard to identify you.

- 6b. Click on the grey 'Select' button.
- 6c. Use a .jpg, .png, .gif, or .bmp file for your picture with a maximum file size of 3.0 MB and upload it directly from your device.
- 6d. Please make sure your face is clearly visible in the picture.