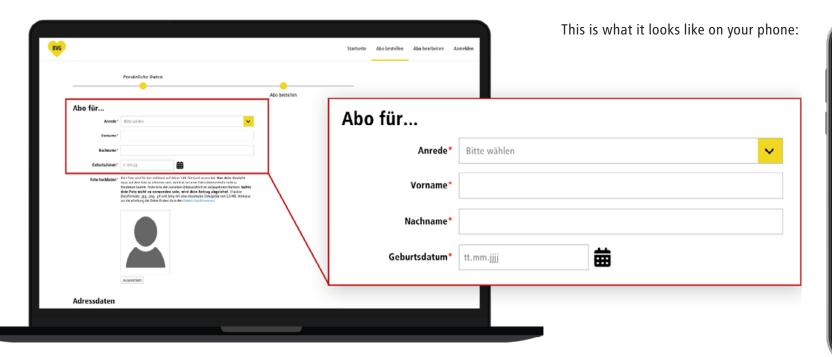

### **Enter personal information (part 1)**

#### 6a. We still need a bit more information to create your personal fahrCard.

- Please choose a suitable title for the school student.
- · Please enter the school student's first name.
- Enter the school student's surname.
- Please enter the school student's date of birth or select it using the calendar function.