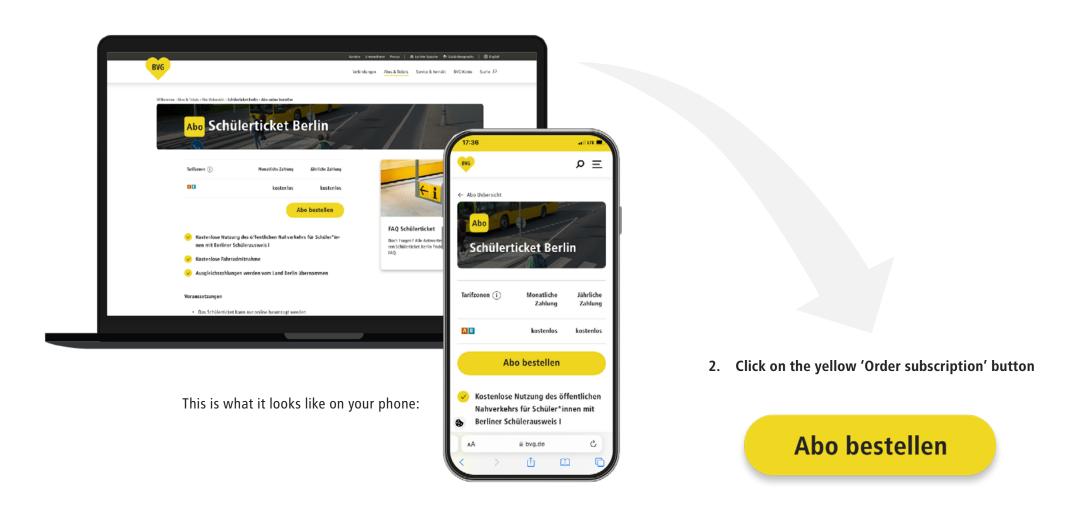

| 3.        | Choose start date                     | 3   |
| 4a4c.     | Upload school student ID              | 4   |
| 5.        | Check your information                | 7   |
| 6a.       | Enter personal information (part 1)   | 8   |
| 6b6d.     | Upload passport photo                 | 9   |
| 6e.       | Enter personal information (part 2)   | 10  |
| 6f6g.     | Enter personal information for minors | .11 |
| 6h.       | Legal information                     | 13  |
| 7a. – 7c. | Create user account or sign in        | 14  |
| 8.        | Order summary                         | .17 |
| 9.        | Order confirmation                    | 18  |
|           |                                       |     |





#### How to order a school student ticket

1. Go to BVG.de/Schuelerticket





## **Choose start date**

3. Choose the month when you want your school student subscription to start.







## **Upload school student ID**

4a. This is what your school student ID should look like.

Back



| Name                                                                  |                                                      |                                                                                    |                                         |                                              |
|-----------------------------------------------------------------------|------------------------------------------------------|------------------------------------------------------------------------------------|-----------------------------------------|----------------------------