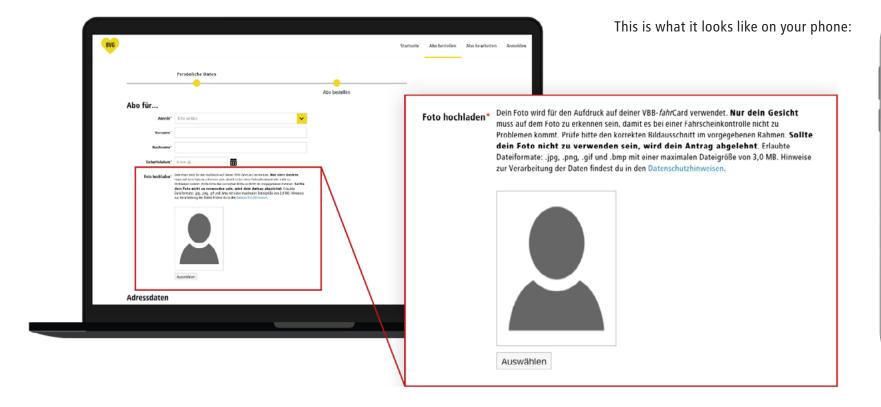

#### **Upload** passport photo

You need a passport photo to use the fahrCard as a free school student ticket. The picture is printed on the fahrCard to identify you.

- 6b. Click on the grey 'Select' button.
- 6c. Use a .jpg, .png, .gif, or .bmp file for your picture with a maximum file size of 3.0 MB and upload it directly from your device.
- 6d. Please make sure your face is clearly visible in the picture.

  Please note: the passport photo is invalid if your face cannot be fully seen.