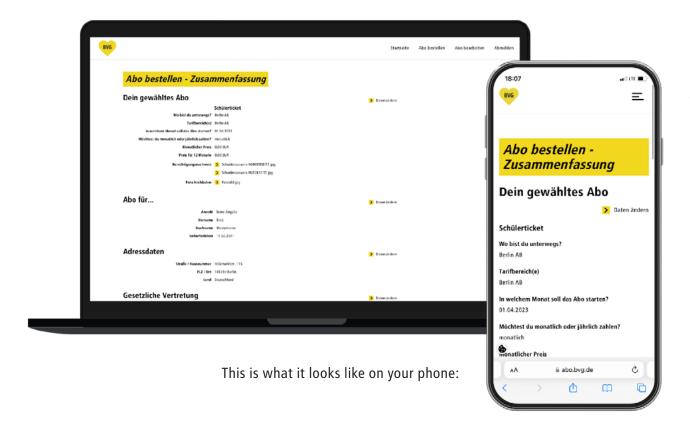

#### **Order summary**

- 8. After you have successfully signed in or signed up, you will be redirected to the 'Order subscription summary' page. This overview shows all the information you entered.
  - The school student ticket is valid for fare zones A and B and can be used from the starting point entered here.
  - Your order summary may be much shorter. This example is one in which all possible boxes been completed.
  - If you'd like to go back and change anything, click on 'Change data' to return to the previous page.
  - Click on the yellow button marked 'Order subscription' to order your school student ticket.

Abo bestellen