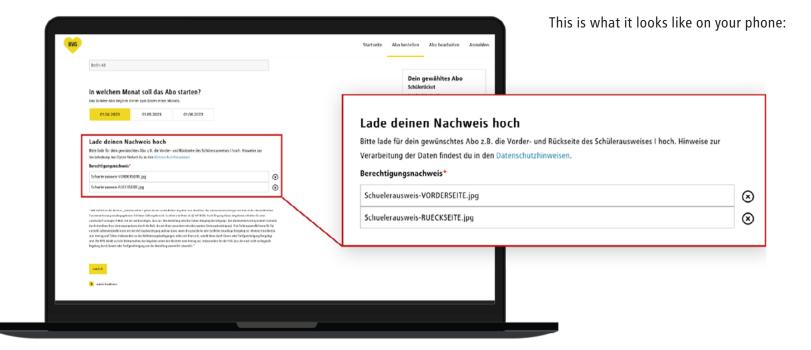

### **Upload school student ID**

4b. First upload the front of your ID.

#### Please note:

You need to upload the front and back of your school student ID separately.

### **Upload school student ID**

4c. Now click on <u>+ add</u> and upload the back of your school student ID.

#### Please note:

You can always delete uploaded pictures by clicking the 'x' and upload new ones.