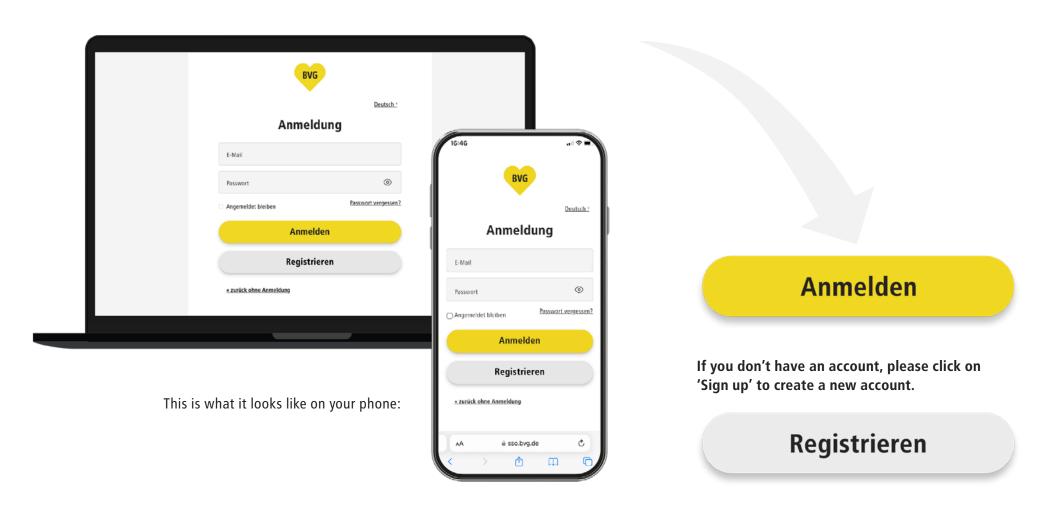

### Create user account or sign in

7a. If you already have a BVG account (Ticket app, Fahrinfo app, BVG.de, Jelbi), you can sign in on this page and go to the next step.

#### Then click on the yellow 'Sign up now' button.