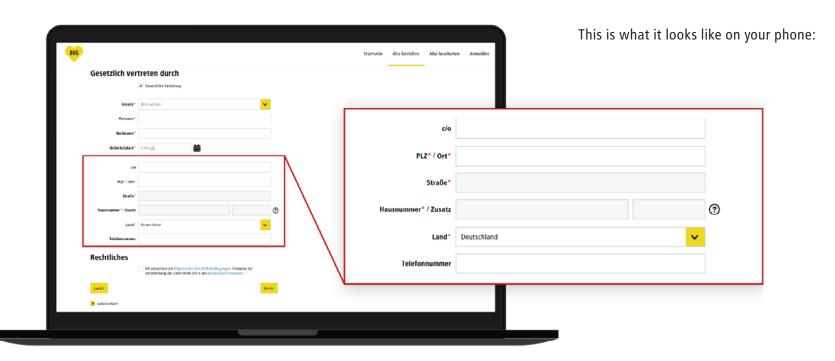

#### 6e. Now enter your address and contact details.

- If a different name is on the postbox, please add that name in the 'c/o' box.
- Enter the school student's postcode or town.
- Enter the school student's street and house number.
- You can enter a phone number here, so we can contact you if we have any questions. This box is optional and doesn't have to be completed.